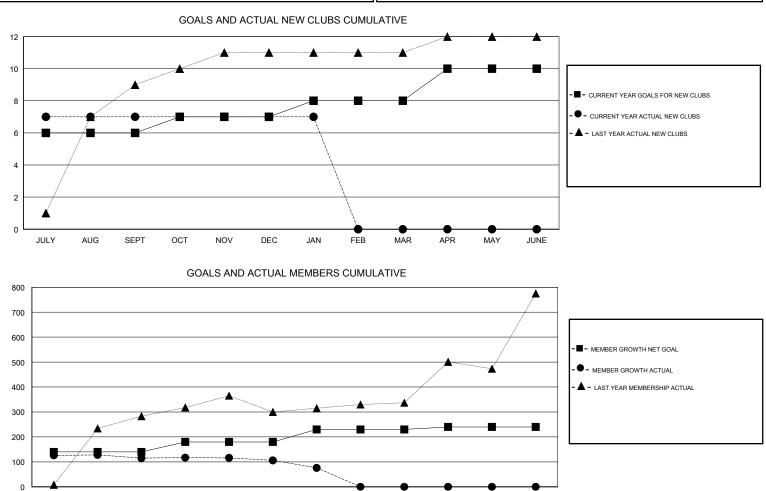

## VENKATA S RAJU DANTULURI GMT:

| GMT: VENKATA S RAJU DANTULURI |               |             |               | TION INDIA            |                           |                         | GMT CA                                             |  |
|-------------------------------|---------------|-------------|---------------|-----------------------|---------------------------|-------------------------|----------------------------------------------------|--|
|                               | Club          | S           |               | Members               |                           |                         |                                                    |  |
|                               | RESULTS FOR   | R 2017-2018 |               | RESULTS FOR 2017-2018 |                           |                         |                                                    |  |
| QUARTER                       | NEW CLUB GOAL | NEW CLUBS   | DROPPED CLUBS | QUARTER               | MEMBER GROWTH NET<br>GOAL | MEMBER GROWTH<br>ACTUAL | DROPPED<br>MEMBERS ACTUAL<br>(including transfers) |  |
| JULY/AUG/SEPT                 | 6             | 7           | 0             | JULY/AUG/SEPT         | 140                       | 172                     | 52                                                 |  |
| OCT/NOV/DEC                   | 1             | 0           | 0             | OCT/NOV/DEC           | 40                        | 22                      | 25                                                 |  |
| JAN/FEB/MAR                   | 1             | 0           | 0             | JAN/FEB/MAR           | 50                        | 14                      | 39                                                 |  |
| APR/MAY/JUNE                  | 2             | 0           | 0             | APR/MAY/JUNE          | 10                        | 0                       | 0                                                  |  |